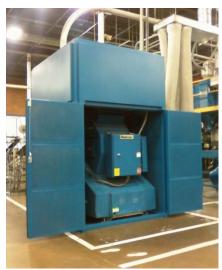

## Shredders and Grinders

Shredder and Grinder machines are common industrial equipment used in the recycling, scrap, plastics, metal, and waste systems industry. These machines can be very noise and cause noise exposure inside a plant and potential noise to neighboring properties if located outdoors.

eNoise Control products are used to enclose and suppress noise for shredding systems, waste reducers, and transfer station compactors. eNoise Control can help you determine an effective solution to control noise from Plastic Grinders.