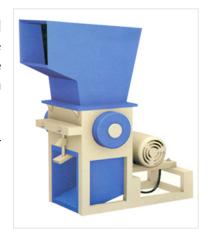

## Shredders and Grinders

Shredder and Grinder machines are common industrial equipment used in the recycling, scrap, plastics, metal, and waste systems industry. These machines can be very noise and cause noise exposure inside a plant and potential noise to neighboring properties if located outdoors.

eNoise Control products are used to enclose and suppress noise for shredding systems, waste reducers, and transfer station compactors. eNoise Control can help you determine an effective solution to control noise from Plastic Grinders.