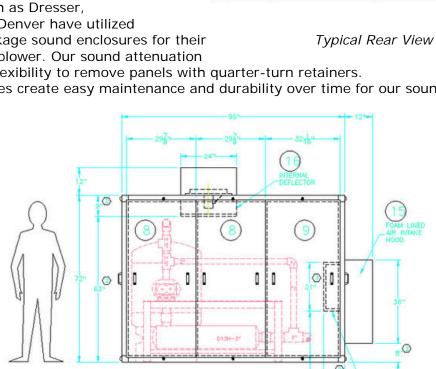

Companies such as Dresser, Roots, Gardner Denver have utilized our blower package sound enclosures for their rotary positive blower. Our sound attenuation

cabinet offers flexibility to remove panels with quarter-turn retainers. All these features create easy maintenance and durability over time for our sound package.